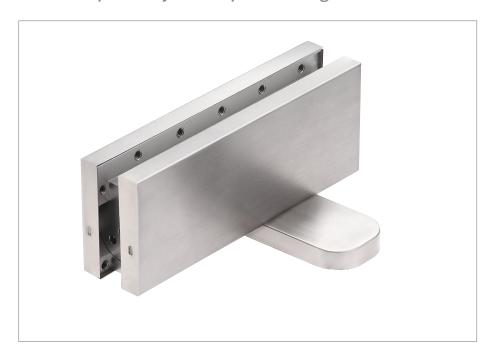

# 54803

EN3 fixed power hydraulic patch fitting door closer

- · Extruded body
- Adjustable closing speed and latch action
- Maximum opening angle 170°
- Optional mechanical hold open at 90° or 105° models available
- Suitable for single and double action doors
- Complete with bottom floor pivot

#### **Technical Data**

Maximum Door Width: 1000mm

**Maximum Door Weight:** 100kg

**To Suit Glass Thickness:** 8-13mm

**Dimensions:** 

Available via our website